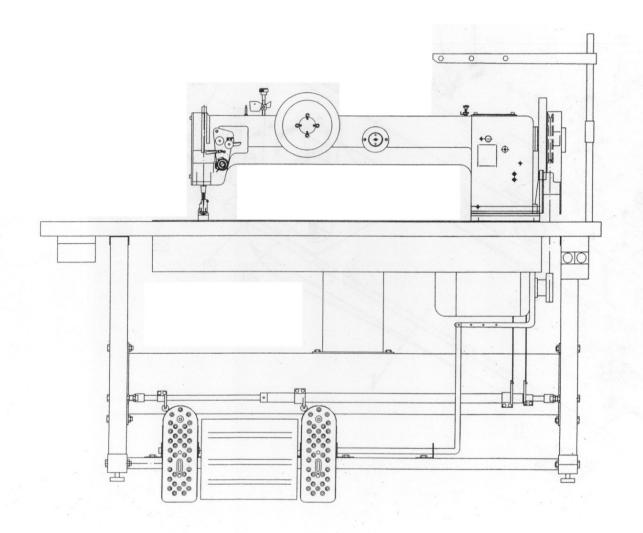

|                                                       | Description                                          |
|-------------------------------------------------------|------------------------------------------------------|
| 1 EL1001                                              | table1                                               |
| 2 GKR200                                              | hinga2(204)                                          |
|                                                       |                                                      |
|                                                       | rubber cushion - 4                                   |
| 5 EL1005(30")                                         | oil pan 1                                            |
|                                                       | oil pan 1                                            |
| 6 —— GBS112                                           | screw 12 (204)                                       |
| 7 — GBS114 — — — —                                    | 4 (204)                                              |
|                                                       | stand1                                               |
| 9 GKR184                                              |                                                      |
| 10 GKR111                                             | small peaal 2(204)                                   |
| 11EL1011                                              |                                                      |
| 12 ——EL1012 ———————                                   |                                                      |
| 13EL1013                                              | large pedal axle seat 1                              |
|                                                       | clutch shaft 1                                       |
| 15 - GXC222                                           | electromaznetic lower rod clutch motor_ 3(204)       |
| 16GKR183                                              |                                                      |
| 17EL1017                                              | small pedal connecting rod — 1 - M6x6                |
| 18GKR209                                              |                                                      |
| 19 ———GKR112 ———————                                  |                                                      |
| 20 —— GKR118 — — — — — — — — — — — — — — — — — —      |                                                      |
| 21 GKR183                                             | adjusting thimble 2                                  |
| 22 EL1022                                             | smal hole driven connecting red 1 30",18"            |
| 23 - EL1023                                           | — — — large hole driven connecting red — 1 — 30",18" |
| 24 GXC118                                             | electromaznetic upper rod clutch motor— 3            |
| 25 EL1025                                             | 6" tube1                                             |
|                                                       | large hole driving connecting red1                   |
|                                                       | screw2                                               |
| 28 EL1028                                             | retaining ring —2                                    |
| 29 — EL1029 — — — — — — — — — — — — — — — — — — —     | 4" tube1                                             |
| 3U EL1030                                             |                                                      |
| 31 — GLZU4 — — — — — — — — — — — — — — — — — — —      |                                                      |
| 32 D-06 ·                                             |                                                      |
| 5.5 _ · _ GS15425 · _ · _ · _ · _ · _ · _ · _ · _ · _ | SCIENT CONTRACTOR OF MEY25                           |
| 35 — — GS14515                                        |                                                      |
| 00 0011010                                            | SCIEW 7 M8x15                                        |