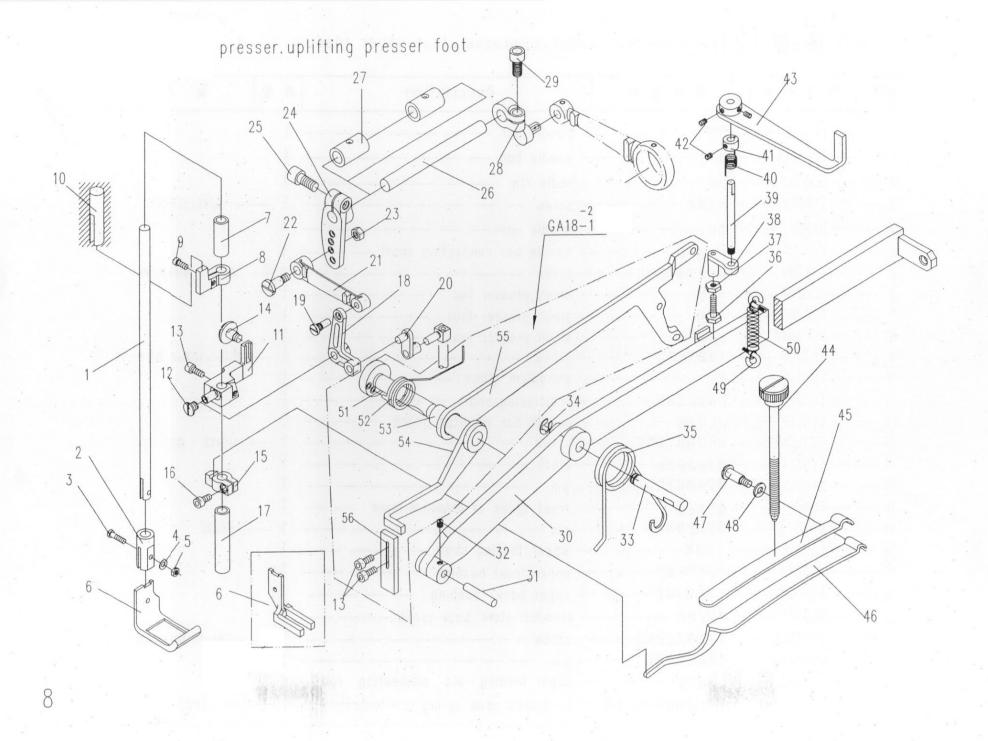

### presser.uplifting presser foot

|    |         | Description                             |               |       |                                             | Description                                                |          |
|----|---------|-----------------------------------------|---------------|-------|---------------------------------------------|------------------------------------------------------------|----------|
| 1  | EL0401  | — large presser bar — 1                 |               | 26    |                                             | small shaft — — 1                                          |          |
| 2  | EL0402  | — Connecting sleeve — 1                 |               | 27    | EL0427                                      | small shaft bushing——— 1                                   |          |
| 3  |         | screw 1-                                | M4x18         | 28    |                                             |                                                            | 8x16     |
| 4  |         | washing 1_                              |               | 29    |                                             | screw                                                      | 0.10     |
| 5  |         | wusning 1_                              |               | 30    |                                             | uplifting presser lever — 1                                |          |
| 6  |         | — large presser foot — 1                |               | 31    |                                             | uplifting lever small shaft—1                              | 5x5      |
|    |         | — large presser foot — 1                |               | 32    |                                             | screw —                                                    | 0,10     |
| 6  |         |                                         |               | 33    |                                             | centre small shaft — 1                                     | (48)     |
| /  |         | - upper bushing $-$ 1                   |               | 34    |                                             | E-shaped snap spring — 1 ————————————————————————————————— | (40)     |
| 8  |         | presser bor guide block 1               | 11/64-40      | 35    |                                             | screw 1 M                                                  | 15x20    |
| 9  |         | 11 -                                    | 11/04x40      | 36    |                                             |                                                            |          |
| 10 | EL0410  | — presser bor guide bushing-1           |               | 38    |                                             | limit handle arm 1                                         |          |
| 11 | EL0411  | — Iifting guide stand— 1                |               | 39    |                                             | limit handle small shaft— 1                                |          |
| 12 |         | screw 1                                 |               | 40    |                                             | limit handle torsional spring_1                            |          |
| 13 | GS13316 | screw 1 -                               | M5x16         | 41    |                                             | retaining ring — 1                                         |          |
| 14 |         | screw 1                                 |               | 42    |                                             |                                                            | 4x4      |
| 15 | EL0415  |                                         |               | 43    | EL0443                                      | location handle — 1                                        |          |
| 16 | GS13310 | screw 1 -                               | M5x10         | 44    | EL0444                                      |                                                            |          |
| 17 |         | — lower bushing — 1                     |               | . 45  | EL0445                                      | presser bar spring(auxiliary) 1                            |          |
| 18 |         | presser lifting rocker arm— 1           |               | 46    |                                             | presser bar spring — 1                                     |          |
|    | 2200    | screw — 1                               |               | 47    |                                             |                                                            |          |
| 19 |         |                                         |               | 48    |                                             | — washer — 1<br>— spring finger — 2                        |          |
| 20 | 00111   | pendulum presser lifting small link 1 _ | 204           | 50    |                                             | spring — 1                                                 |          |
| 21 | EL0421  | frout crank connecing rod — 1           |               | 51    | GZ141                                       | uplifting presser lever shaft—1——1                         |          |
| 22 | EL0422  | pin 1                                   |               | 52    |                                             | torsin spring————1——1                                      |          |
| 23 | EL0423  | nut 1 -                                 | 1/4x40        | 53 54 |                                             | uplifting presser lever shaft thimble—1—1                  |          |
| 24 | EL0424  | presser lifting frout crank — 1         |               | 55    | GK222                                       | uplifting presser lever (bask) —— 1—— 1                    | 8"       |
| 25 |         | screw 1 -                               | <u>M</u> 8x18 | 56    | EL0456 ———————————————————————————————————— | location plate11<br>screw21                                | 8"<br>8" |