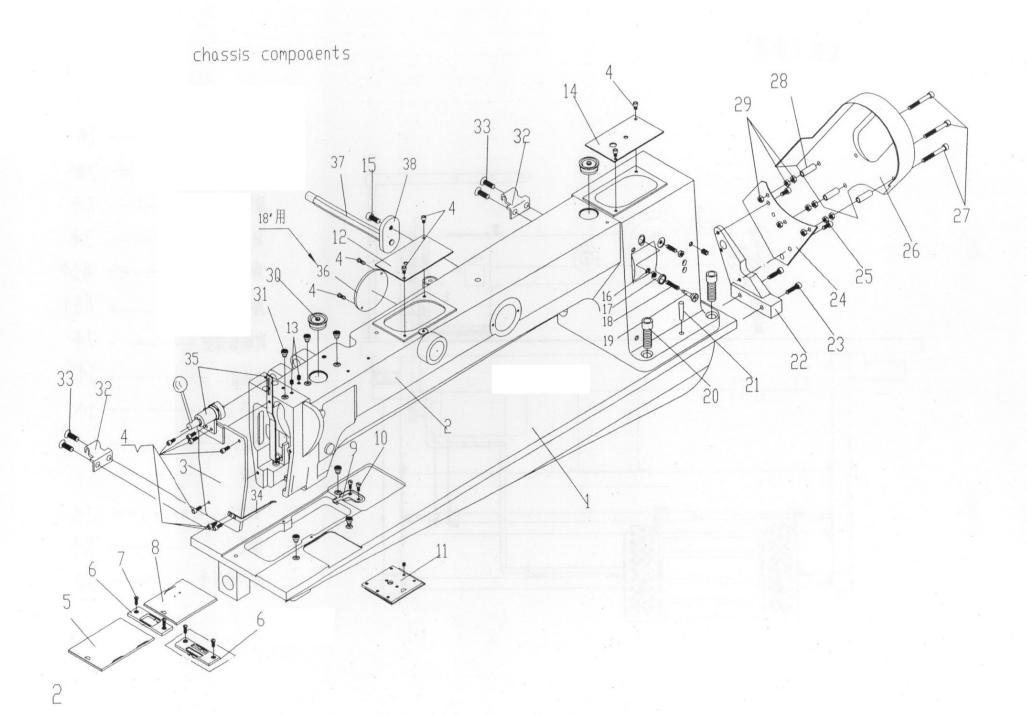

# WF 9221 series

SINGLE / DOUBLE NEEDLE, EXTRA HEAVY DUTY, WALKING FOOT MACHINE WITH LARGE WORKING SPACE (76 cm)

INSTRUCTION / OPERATING MANUAL PARTS MANUAL

WEBSITE: E-MAIL:

WWW.IMCA.NET INFO@IMCA.NET

|    |                               | Description                                                                                                                                                 |           |
|----|-------------------------------|-------------------------------------------------------------------------------------------------------------------------------------------------------------|-----------|
| 1  | EL0101                        | bottom plate                                                                                                                                                | 1         |
|    |                               | head case                                                                                                                                                   |           |
| 3  | EL0103                        | face plate                                                                                                                                                  | 1         |
|    |                               | screw                                                                                                                                                       |           |
|    |                               | — — push plate (outsite) — —                                                                                                                                |           |
| 6  | — FL 0106 — — — —             | needle plate                                                                                                                                                | 1         |
|    |                               | needle plate                                                                                                                                                |           |
|    |                               | screw                                                                                                                                                       |           |
|    |                               | push plate (insite)                                                                                                                                         |           |
|    |                               | push plate stop spring                                                                                                                                      |           |
| 10 | — GS13212 — · — · — · — · — · | screw                                                                                                                                                       | 2 — M4v12 |
|    |                               | push plate (front)                                                                                                                                          |           |
| 12 |                               | - upper cover plate                                                                                                                                         | 1         |
|    |                               | screw                                                                                                                                                       |           |
|    |                               | upper cover plate (back)-                                                                                                                                   |           |
|    |                               | screw - screw                                                                                                                                               |           |
|    |                               |                                                                                                                                                             |           |
|    |                               | E-shaped snap spring                                                                                                                                        |           |
|    |                               | regulation thimble                                                                                                                                          |           |
|    |                               | spring —                                                                                                                                                    |           |
|    |                               | pin shaft                                                                                                                                                   |           |
|    |                               | screw                                                                                                                                                       |           |
|    |                               | pin — — — — — — — — — — — — — — — — — — —                                                                                                                   |           |
|    |                               | screw — screw                                                                                                                                               |           |
|    |                               | belt hood support                                                                                                                                           |           |
|    |                               | Screw — — —                                                                                                                                                 |           |
|    |                               | belt hood —                                                                                                                                                 |           |
| 27 | — GS13460 — — — — — —         | screw ;                                                                                                                                                     | 3 M6x60   |
| 28 | G0100                         | belt hood screw saddle                                                                                                                                      | 3         |
| 29 | —— GL 204 —— —— —— ——         | nut                                                                                                                                                         | 9 M6      |
| 30 | —— GK 208 —— —— —— ——         | large oil scal                                                                                                                                              | 2         |
|    |                               |                                                                                                                                                             |           |
| 33 | — GS17520 — — — —             | screw                                                                                                                                                       | 4         |
| 34 | — FI 0134 — — — — —           | finger controller thread (lower)                                                                                                                            | 1         |
| 35 | FI 0135                       | hand unlifting presser assembly                                                                                                                             | 1 ——— 204 |
| 36 |                               | friction wheel window cover plate — — support bar — — support bar connecting plate — — — support bar connecting plate — — — — — — — — — — — — — — — — — — — | 1         |
| 38 | EL0138                        | support bur connecting plate                                                                                                                                | 1         |