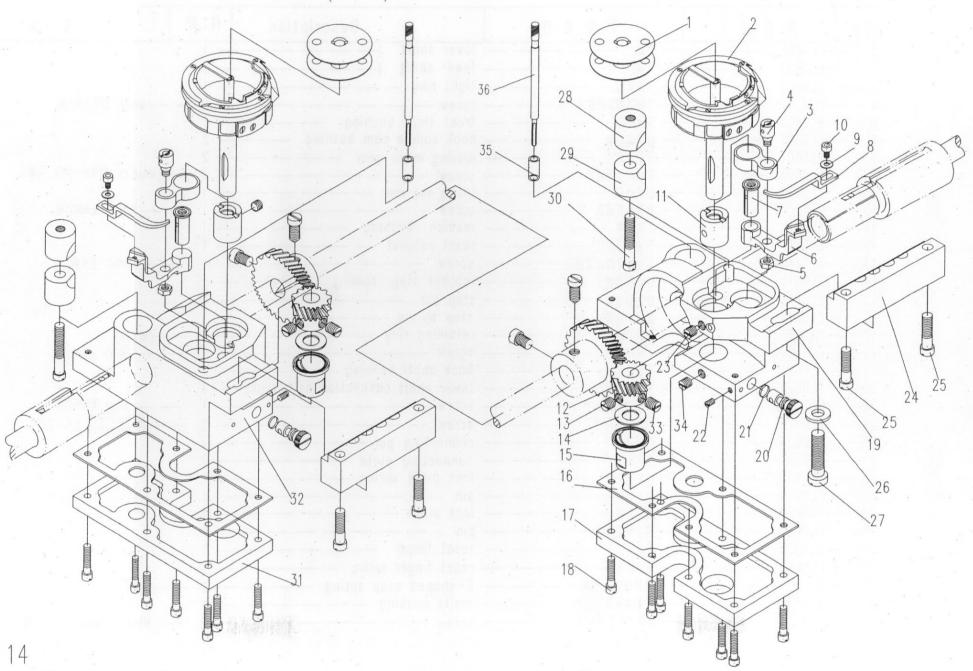

|                                               | Description                                  |           |
|-----------------------------------------------|----------------------------------------------|-----------|
| — - EL0701—                                   | bobbin — 2                                   |           |
| EL0702                                        | hook complete — 2                            |           |
| EL0703                                        | bobbin case limit link — 2                   | 2         |
|                                               | pin 2                                        |           |
| EL0705                                        |                                              |           |
| EL0706                                        | bobbin case limit block — — 2                |           |
| EL0707                                        |                                              |           |
| EL0708                                        | bobbin case limit plate 2                    |           |
| GK 211                                        | washer — 2                                   | (ø3)      |
| GS13108 — — — — — — — — — — — — — — — — — — — | screw — 2                                    | M3x8      |
| EL0711                                        |                                              |           |
| 2 EL:0712                                     | hook driven small gear — 2                   |           |
| 3 EL0713                                      |                                              | M6x0.75   |
|                                               | washer                                       |           |
|                                               | hook bushing (lower)                         |           |
| 6 FL 0716                                     |                                              |           |
|                                               | oil reservoir (ridht) — — 1                  |           |
| 3 EL0718                                      |                                              | 4         |
| ) EL0719                                      |                                              |           |
|                                               | oil regulating rod                           |           |
| FL0721                                        | o-ring — — — — — — — — — — — — — — — — — — — |           |
| FL0722                                        | screw                                        | 1/8×40    |
| EL0722                                        | screw — 2                                    | 7/32×32   |
| 51.0724                                       | hook saddle holder block — 2                 | )         |
|                                               | screw — 4                                    |           |
| D-06                                          | washer — 2                                   | 7/32x32   |
| 7 U-00                                        | screw2                                       | 0 /32::29 |
|                                               |                                              |           |
|                                               | hook saddle positioning bushing (upper) — 2  |           |
|                                               | hook saddle positioning bushing (lower)—2    |           |
|                                               | screw — 4                                    |           |
| EL0731                                        | oil reservoir (left) — 1                     |           |
| 2 EL0732                                      |                                              |           |
| 3 EL0733                                      |                                              | M6x0.75   |
| EL0734                                        | screw                                        | 7/32x32   |
| EL0735                                        | oil gauge guide — — 2                        |           |
| EL 0736                                       | oil gauge 2                                  |           |