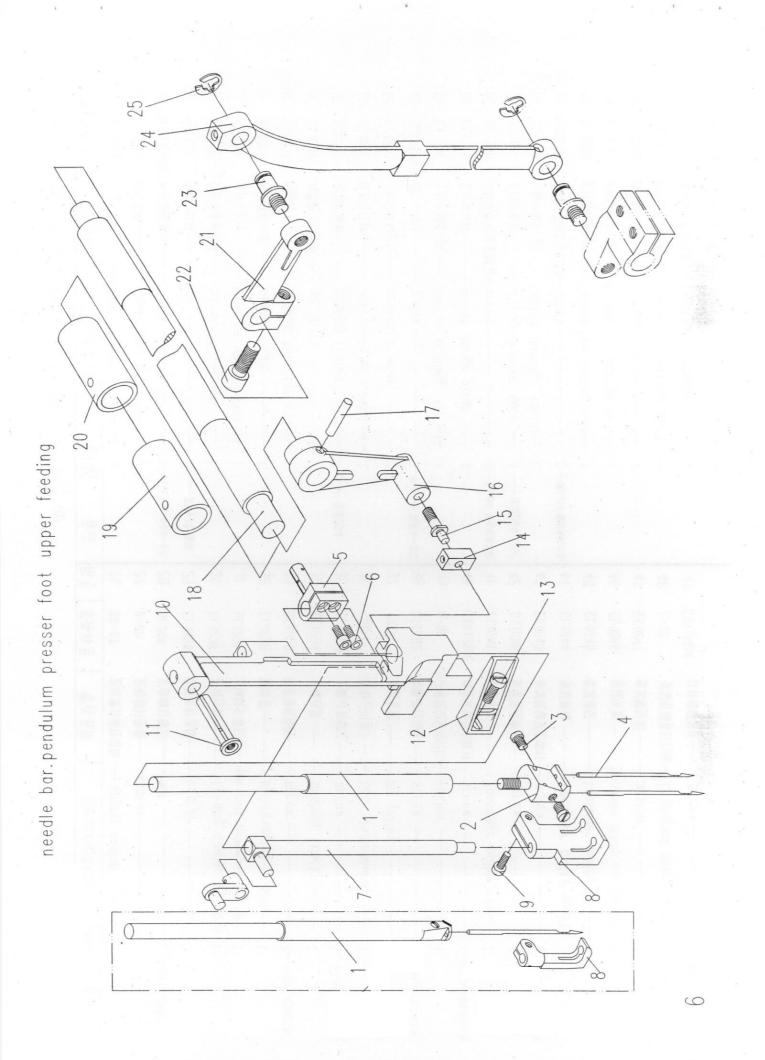

### presser.uplifting presser foot

|    |         | Description                             |               |       |                                             | Description                                                |          |
|----|---------|-----------------------------------------|---------------|-------|---------------------------------------------|------------------------------------------------------------|----------|
| 1  | EL0401  | — large presser bar — 1                 |               | 26    |                                             | small shaft — — 1                                          |          |
| 2  | EL0402  | — Connecting sleeve — 1                 |               | 27    | EL0427                                      | small shaft bushing——— 1                                   |          |
| 3  |         | screw 1-                                | M4x18         | 28    |                                             |                                                            | 8x16     |
| 4  |         | washing 1_                              |               | 29    |                                             | screw                                                      | 0.10     |
| 5  |         | wusning 1_                              |               | 30    |                                             | uplifting presser lever — 1                                |          |
| 6  |         | — large presser foot — 1                |               | 31    |                                             | uplifting lever small shaft—1                              | 5x5      |
|    |         | — large presser foot — 1                |               | 32    |                                             | screw —                                                    | 0,10     |
| 6  |         |                                         |               | 33    |                                             | centre small shaft — 1                                     | (48)     |
| /  |         | - upper bushing $-$ 1                   |               | 34    |                                             | E-shaped snap spring — 1 ————————————————————————————————— | (40)     |
| 8  |         | presser bor guide block 1               | 11/64-40      | 35    |                                             | screw 1 M                                                  | 15x20    |
| 9  |         | 11 -                                    | 11/04x40      | 36    |                                             |                                                            |          |
| 10 | EL0410  | — presser bor guide bushing-1           |               | 38    |                                             | limit handle arm 1                                         |          |
| 11 | EL0411  | — Iifting guide stand— 1                |               | 39    |                                             | limit handle small shaft— 1                                |          |
| 12 |         | screw 1                                 |               | 40    |                                             | limit handle torsional spring_1                            |          |
| 13 | GS13316 | screw 1 -                               | M5x16         | 41    |                                             | retaining ring — 1                                         |          |
| 14 |         | screw 1                                 |               | 42    |                                             |                                                            | 4x4      |
| 15 | EL0415  |                                         |               | 43    | EL0443                                      | location handle — 1                                        |          |
| 16 | GS13310 | screw 1 -                               | M5x10         | 44    | EL0444                                      |                                                            |          |
| 17 |         | — lower bushing — 1                     |               | . 45  | EL0445                                      | presser bar spring(auxiliary) 1                            |          |
| 18 |         | presser lifting rocker arm— 1           |               | 46    |                                             | presser bar spring — 1                                     |          |
|    | 2200    | screw — 1                               |               | 47    |                                             |                                                            |          |
| 19 |         |                                         |               | 48    |                                             | — washer — 1<br>— spring finger — 2                        |          |
| 20 | 00111   | pendulum presser lifting small link 1 _ | 204           | 50    |                                             | spring — 1                                                 |          |
| 21 | EL0421  | frout crank connecing rod — 1           |               | 51    | GZ141                                       | uplifting presser lever shaft—1——1                         |          |
| 22 | EL0422  | pin 1                                   |               | 52    |                                             | torsin spring————1——1                                      |          |
| 23 | EL0423  | nut 1 -                                 | 1/4x40        | 53 54 |                                             | uplifting presser lever shaft thimble—1—1                  |          |
| 24 | EL0424  | presser lifting frout crank — 1         |               | 55    | GK222                                       | uplifting presser lever (bask) —— 1—— 1                    | 8"       |
| 25 |         | screw 1 -                               | <u>M</u> 8x18 | 56    | EL0456 ———————————————————————————————————— | location plate11<br>screw21                                | 8"<br>8" |