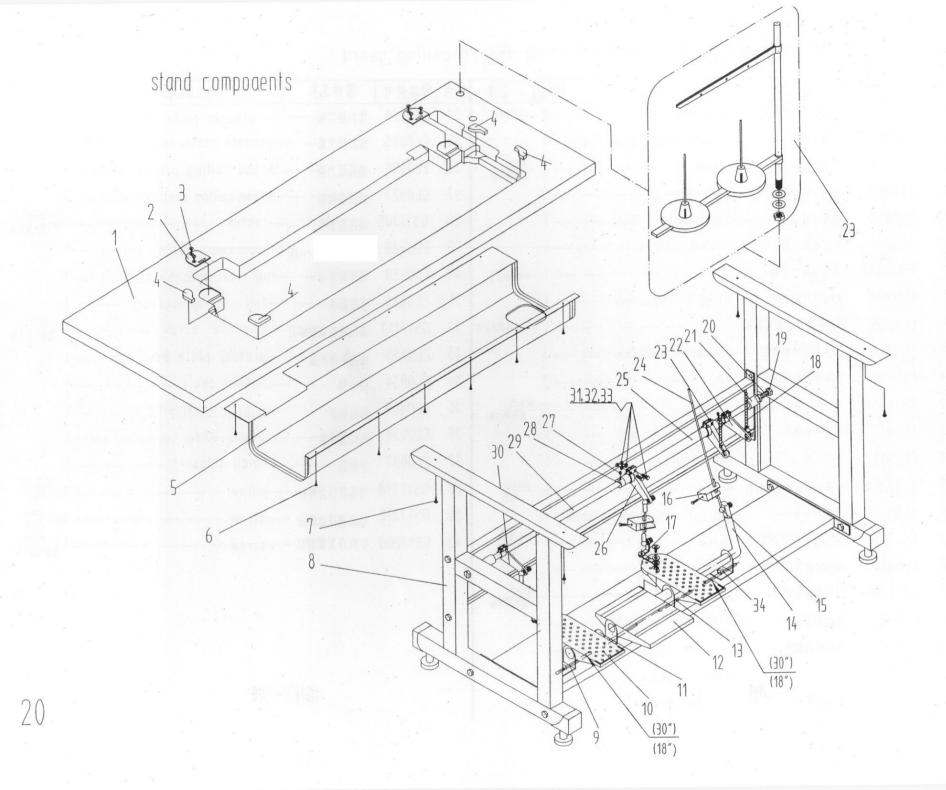

|                                                       | Description                                          |
|-------------------------------------------------------|------------------------------------------------------|
| 1 EL1001                                              | table1                                               |
| 2 GKR200                                              | hinga2(204)                                          |
|                                                       |                                                      |
|                                                       | rubber cushion - 4                                   |
| 5 EL1005(30")                                         | oil pan 1                                            |
|                                                       | oil pan 1                                            |
| 6 —— GBS112                                           | screw 12 (204)                                       |
| 7 — GBS114 — — — —                                    | 4 (204)                                              |
|                                                       | stand1                                               |
| 9 GKR184                                              |                                                      |
| 10 GKR111                                             | small peaal 2(204)                                   |
| 11EL1011                                              |                                                      |
| 12 ——EL1012 ———————                                   |                                                      |
| 13EL1013                                              | large pedal axle seat 1                              |
|                                                       | clutch shaft 1                                       |
| 15 - GXC222                                           | electromaznetic lower rod clutch motor_ 3(204)       |
| 16GKR183                                              |                                                      |
| 17EL1017                                              | small pedal connecting rod — 1 - M6x6                |
| 18GKR209                                              |                                                      |
| 19 ———GKR112 ———————                                  |                                                      |
| 20 —— GKR118 — — — — — — — — — — — — — — — — — —      |                                                      |
| 21 GKR183                                             | adjusting thimble 2                                  |
| 22 EL1022                                             | smal hole driven connecting red 1 30",18"            |
| 23 - EL1023                                           | — — — large hole driven connecting red — 1 — 30",18" |
| 24 GXC118                                             | electromaznetic upper rod clutch motor— 3            |
| 25 EL1025                                             | 6" tube1                                             |
|                                                       | large hole driving connecting red1                   |
|                                                       | screw2                                               |
| 28 EL1028                                             | retaining ring —2                                    |
| 29 — EL1029 — — — — — — — — — — — — — — — — — — —     | 4" tube1                                             |
| 3U EL1030                                             |                                                      |
| 31 — GLZU4 — — — — — — — — — — — — — — — — — — —      |                                                      |
| 32 D-06 ·                                             |                                                      |
| 5.5 _ · _ GS15425 · _ · _ · _ · _ · _ · _ · _ · _ · _ | SCIENT CONTRACTOR OF MEY25                           |
| 35 — — GS14515                                        |                                                      |
| 00 0011010                                            | SCIEW 7 M8x15                                        |