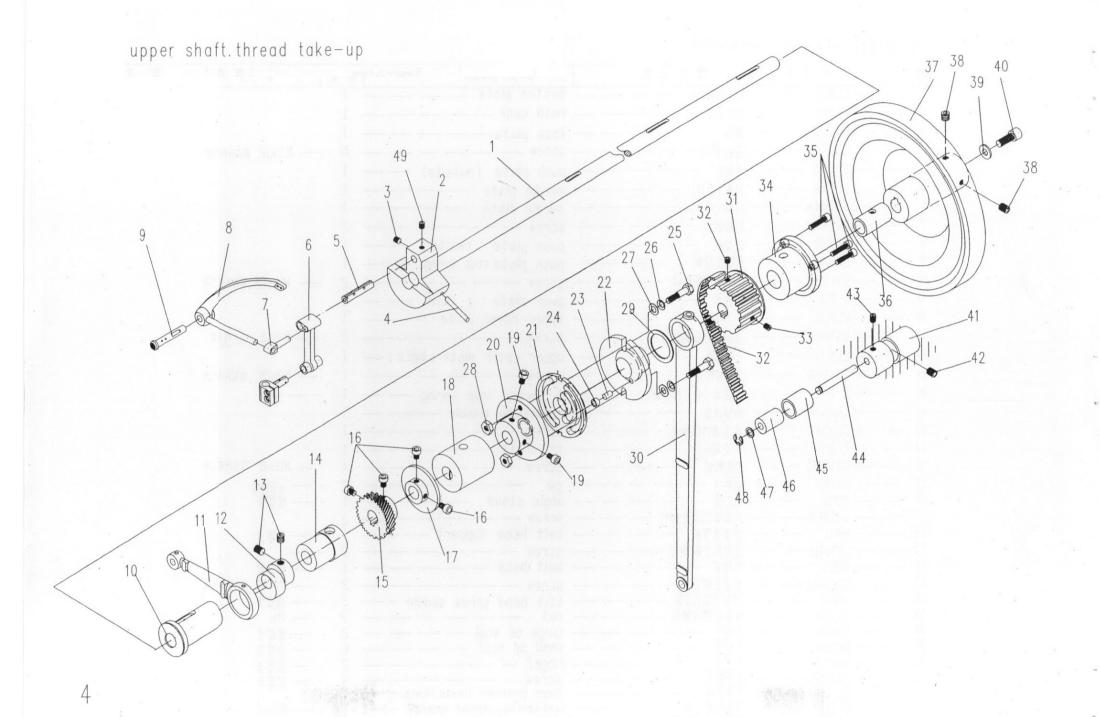

upper shaft thread take-up

|     |                | Description                              |           |     |                                            | Description                               |               |
|-----|----------------|------------------------------------------|-----------|-----|--------------------------------------------|-------------------------------------------|---------------|
| 1   | EL0201         | upper shaft — 1                          |           | 26  | DR-07                                      | spring washer                             | 2 — Ø7        |
| 2   |                | needle bar crank — _ 1                   |           | 27  | D-07 · · · · · · · · · · · · · · · · · · · | - washer                                  | 2 <b>—</b> Ø7 |
| 3   | GSX11406       |                                          | M6x0.75x6 | 28  | GL 204                                     | nut                                       | 2 —15/64x28   |
| 4   |                | pin 1                                    |           | 29  | EL0229                                     | - washer -                                | 1             |
| 5   | EL0205         | pin shaft 1                              |           | 30  | EL0230                                     | feeding connecting rod-                   | 1             |
| )   | EL0206         | needle bar small connecting rod 1        |           | 31  | EL0231 — — — —                             | —upper shaft synchronization belt pulley_ | 1             |
| 7.  |                | swing shaft1                             |           | 32  |                                            | — -synchronization belt —                 |               |
| 3   | EL0208         | _ thread take-up lever— 1                |           | 33  | GS11410                                    | screw                                     | 2-M6x10       |
| 9   | EL0209         | — pin shaft — — 1                        |           | 34  | EL0234                                     | — - bushing (back) — —                    | 1             |
| 10  | G0109          | <pre>- bushing (front) 1</pre>           | 204       | 35  | GS13320                                    | screw                                     | 3M5x20        |
| 1   | EL0211         | lifting pressing foot connecting rod — 1 |           | 36  | G0124                                      | — — back insite bushing — — —             | 1 — -         |
| 2   | EL0212         | eccentric wheel — 1                      |           | 37  | M0207                                      | — big pulley————                          | 1 —           |
| 3   | GSX11508       | screw 2                                  | -M8x1x8   | 38  |                                            |                                           |               |
| 4   | EL0214         | center bushing (front) 1                 |           | 39  |                                            |                                           |               |
| 5   | EL0215 — — —   | driven large pinion 1                    |           | 40  | GSX13520                                   |                                           | 1M8x1x20      |
| 6   | GS13410        | screw 2                                  | — M6х10   | 41  | EL0241                                     | — tensioner pulley seat —                 | 1             |
| 7   | GP112 — — —    | — driving friction wheel — 1             | 204-762   | 42. | GS11516                                    |                                           | 1-M8×16       |
| 8   | EL0218         | _ center bushing (Back)— 1               |           | 43  | EL0243                                     |                                           | 1—1/4×40      |
| 9   |                |                                          |           | 44  | EL0244                                     | — tensioner pulley shaft—                 | - 1           |
| 20  | EL0220         | feeding cam locating seat— 1             |           | 45  | EL0245                                     | — tensioner pulley — —                    | 1             |
| 1   | EL0221 — —     | feeding cam locating dist 1              |           | 46  | EL0246                                     | —tensioner pulley outsite set-            | 1             |
| 2.2 | EL0555         | - feeding cam 1                          |           | 47  | EL0247                                     | washer                                    | 1             |
| 23  | EL0223 — — — — | -feeding cam locating shaft $-1$         |           | 48  | E-07                                       | E-shaped snap spring—                     | 1 ø7          |
| 4   | EL0224         | positioning thimble 1                    |           | 49  | GSX10404                                   |                                           | 1-M6×0.75×4   |
| 5   | EL0225         | screw 2                                  |           |     |                                            |                                           |               |