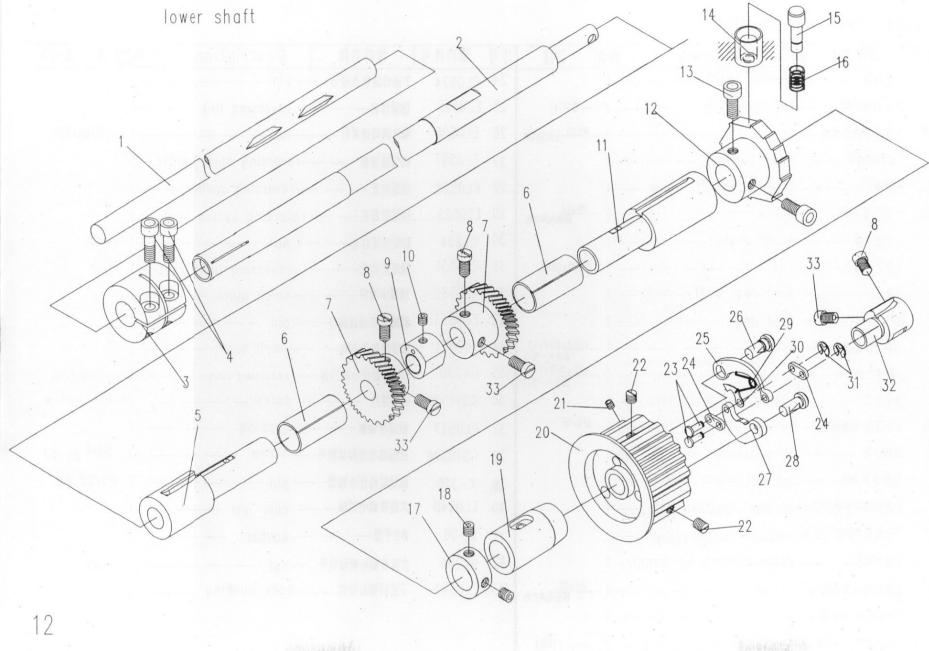

THE RES

|          |                                    | Description                                            |           |
|----------|------------------------------------|--------------------------------------------------------|-----------|
|          | -EL0601                            | lower shaft I                                          |           |
|          | EL0602                             | lower shaft I                                          |           |
|          | —FL 0603 ··                        | tight ring 1                                           |           |
|          | —GS13416 — — — — — —               | screw                                                  | 2 — M6x16 |
|          |                                    | front shaft bushing                                    |           |
|          | —FL 0606 ··                        | hook saddle cam bushing ———— 2                         |           |
|          |                                    | driving mass gear 2                                    |           |
|          | —FI 0608 ··                        | screw1 2                                               | M6x0.75   |
|          | —FL 0609 · · — · — · — · — · — · — | lifting dog cam 1                                      |           |
|          |                                    | screw                                                  |           |
| 1        | _FL0611                            | median bushing                                         |           |
|          |                                    | reset ratchet                                          |           |
| <u> </u> | —GS11406·—·—·—·—                   | screw                                                  | M6x6      |
|          |                                    | ratchet stop bushing                                   |           |
|          |                                    | stop pin                                               |           |
| 6        | —FI 0616                           | stop spring                                            |           |
| 7        |                                    | retaining ring                                         | 204)      |
| 8        | _GS11406_:                         | screw 2                                                | M6x6      |
| 0        | —FI 0619                           | back shaft bushing —                                   |           |
|          |                                    | lower shaft connection belt pulley — 1                 |           |
|          |                                    | screw                                                  |           |
|          |                                    | screw —                                                | 3/16x32   |
|          |                                    | connecting pin —                                       |           |
|          |                                    | connecting plate — 2                                   |           |
|          |                                    | lock plate spring — 1                                  |           |
|          |                                    | pin                                                    |           |
|          |                                    | lock plate 1                                           |           |
|          |                                    | pin1                                                   |           |
|          |                                    | reset finger 1                                         |           |
|          |                                    | reset finger spring — 1                                |           |
|          |                                    |                                                        |           |
|          |                                    | E-shaped snap spring — — 2<br>— — insite bushing — — 1 |           |
| F        | - LLU03Z                           | insite busining — — — 1                                |           |