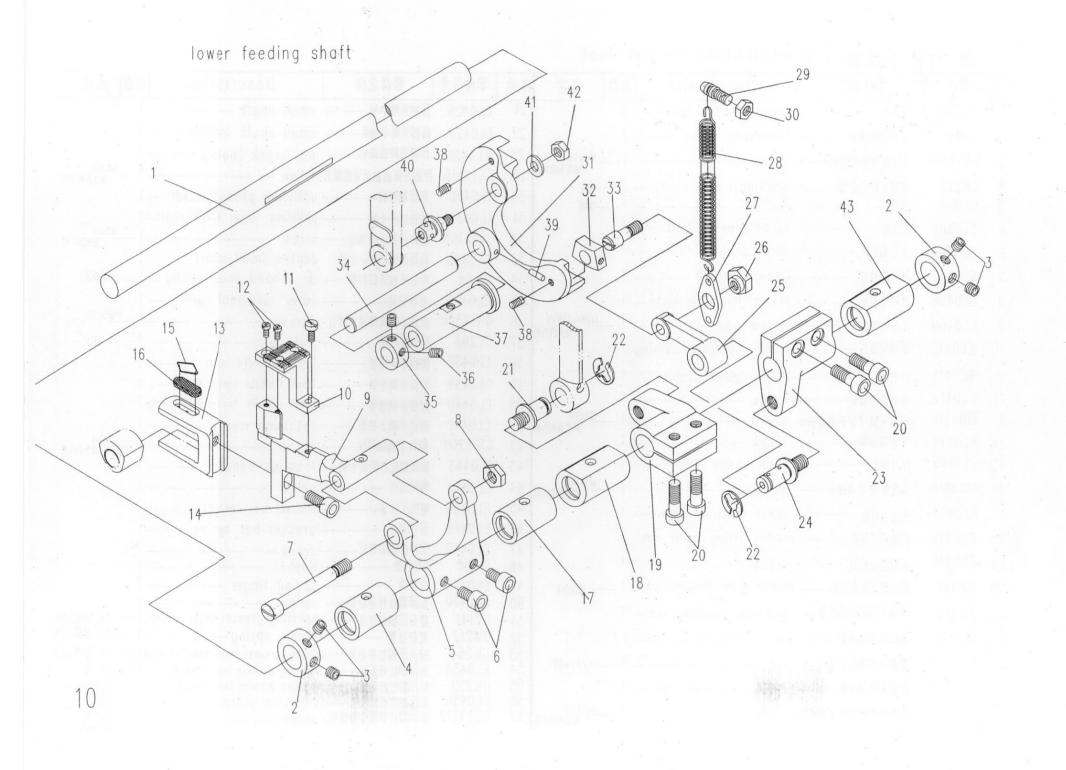

## lower feeding shaft

|              | Description               |                             |                  | Description                   |              |
|--------------|---------------------------|-----------------------------|------------------|-------------------------------|--------------|
| 1 EL0501     | ————-feeding shaft ————   | 1                           | 24 EL0524        | pin 1                         |              |
| 2 GK 255     |                           | 2-( 204)                    | 25 EL0525        |                               |              |
| 3 GS11406    |                           | 4_M6x6                      | 26 EL0526        |                               | 15/64x28     |
| 4 EL0504     | front bushing —           | 1                           | 27 EL0527 — —    | ———-reversing spring plate —1 |              |
| 5 EL0505 ··  | feed dog shelf block      | 1                           | 28 EL0528 ———    | -reversing spring — 1         |              |
| 6 GS13412    | screw                     | $1 - \frac{M6x12}{}$        | 29 EL0529 ———    |                               |              |
| 7 EL0507 -   | small shaft               | 1                           | 30 GL204 ———     |                               | ——М6         |
| 8 EL0508     | nut                       | 1 <u>9/32x28</u>            | 31 EL0531        | reversing limit seat—1        |              |
| 9 EL0509 -   | feed dog shelf            | 1                           | 32 EL0532        |                               |              |
| 10 EL0510 -  | feed dog                  | 1                           | 33 EL0533        |                               |              |
| 11 EL0511    | screw                     | 1 _9/64x40                  | 34 EL0534        |                               |              |
| 12 EL0512    | screw                     | $2 - \frac{1}{8 \times 40}$ | 35 GK220         | retaining ring — 1            | - ( 204)     |
|              | lifting dog feeth fork    |                             | 36 GS11305       | screw 2                       | 2 - M5x5     |
| 14 GS13416 - | screw                     | 1 <u>M</u> 6x16             | 37 EL0537.:. ——— | bushing 1                     |              |
| 15 EL0515 _  | snap spring               | 1                           | 38 GS10206 ———   | screw 2                       | <u>M4</u> x6 |
| 16 EL0516    | oil felt                  | 1                           | 39 X-320         |                               | Ø3x20        |
| 17 EL0517    | median bushing (left)     | 1                           | 40 EL0540        | cam pin — 1                   |              |
| 18 EL0518    | median bushing (right) —  | 1                           | 41 D-06          | washer 1                      |              |
| 19 EL0519 -  | upper feeding bar crank _ | 1                           | 42 GL204         |                               | M6           |
| 20 GS13416 - | -screw                    | 4 <u>M6</u> x16             | 43 EL0543 ———    | back bushing 1                |              |
| 21 EL0521 -  |                           | 1                           |                  |                               |              |
| 22 E-08      | E-shaped snap spring      | 2·· (Ø8)                    |                  |                               |              |
|              | lower feeding bar crank — | 1                           |                  |                               | 11           |