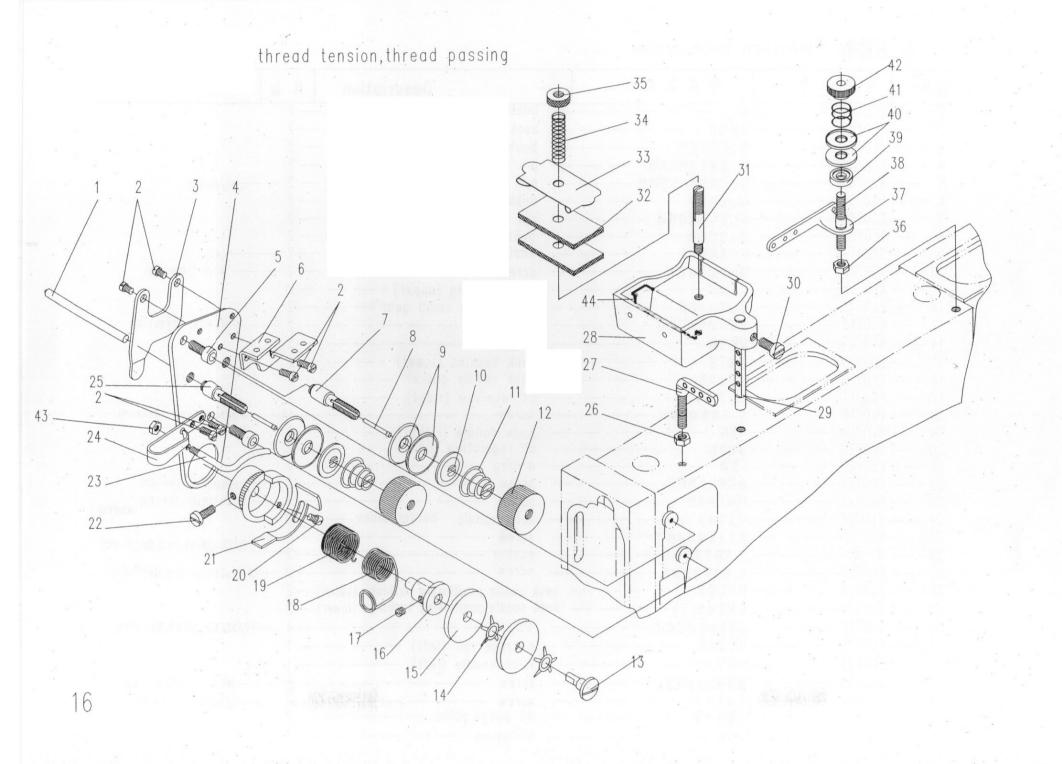

### thread tension, thread passing

|    |         | Description                            |                |    |         | Description                     |
|----|---------|----------------------------------------|----------------|----|---------|---------------------------------|
| 1. | EL0801  | ————thread releasing rod ———1          |                | 24 | EL0824  |                                 |
| 2  | EL0802  | screw6                                 | 9/64x40        | 25 | EL0825  | tension screw (short)—1         |
| 3  | EL0803  | thread releasing plate 1 —— 1          |                | 26 | GL203   | passing bolt nut1 M5            |
| 4  | EL0804  | location plate1                        |                | 27 | EL0827  | passing bolt1                   |
| 5  | GS13312 | screw2                                 | M5x12          | 28 | LL00.20 | ———— lubricating—oil cup ——1    |
| 6  | EL0806  | thread drawing rack1                   |                | 29 | EL0829  | — ·— locating bar — ·— 1        |
| 7  | EL0807  | screw (long)1                          |                | 30 | GS13310 |                                 |
| 8  | EL0808  | loosen bolt2                           |                | 31 | EL0831  | oil pad screw — — 1             |
| 9  | GK 231  | tension plate4                         | <b>-</b> (204) | 32 | EL0832  | oil pad 2                       |
| 10 | GK232   | ————thread releasing plate — ——2—      | <b>-(204)</b>  | 33 | 22000   | presser oil pad plate—1         |
| 11 | GW115   | —————————————————————————————————————— | <b>-</b> (204) | 34 | EL0834  | spring 1                        |
| 12 | GL204   | tension nut2_                          | -(204)         | 35 | GL103   | 1-(204)                         |
| 13 | EL0813  | thread passing wheel bolt1             |                | 36 | GL203   | nut 1 M5                        |
| 14 | EL0814  | ———pentagon spring tablet ———2         |                | 37 | EL0837  | ———tension thread stand—1       |
| 15 | EL0815  | ———— thread passing wheel ———2         |                | 38 | EL0838  | tension thread stud1            |
| 16 | EL0816  | thread passing seat1                   |                | 39 | EL0839  | nylon washer1                   |
| 17 | EL0817  |                                        | 1/64x40        | 40 | EL0840  | tension thread plate — 2        |
| 18 | EL0818  | thread take-up spring1                 |                | 41 | EL0841  | spring1                         |
| 19 | EL0819  | thread take-up torsion spring — 1      |                | 42 | EL0842  | nut1                            |
| 20 | EL0820  | screw1                                 | 9/64x40        | 43 | EL0843  | nut1_9/64x40                    |
| 21 | EL0821  |                                        |                | 44 | EL0844  | oil cup presser thread spring 1 |
| 22 | EL0822  |                                        | /64x40         |    |         |                                 |
| 23 | EL0823  | controller thread bolt1                |                |    |         |                                 |