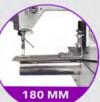

### **APPLICATION**

labels or patterns inside shoes, or different kind of designs to sew shoulder straps onto bags. Sewing area is 250 x160 mm. The height of the presser foot can be adjusted by a stepping motor. The machine is delivered complete with table top, stand and direct drive mini servomotor. Including thread breaking device.