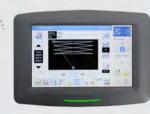

Dahao Technologies allows you to design and modify patterns both on the easy to use touch panel and by software and can be directly downloaded by USB. Machine can read : .DXF .NSP .DST .SEW .EMB files