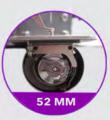

### CYLINDER ARM PATTERN SEWING MACHINE

GLOBAL

Programmable cylinder arm pattern sewing machine, suitable to sew medium / heavy materials. Machine is equipped with large hook and under bed thread trimmer (Pfaff 335 type). The unique cylinder arm (length 18 cm and diameter is 5,2 cm)