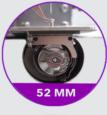

## CYLINDER ARM PATTERN SEWING MACHINE

Programmable cylinder arm pattern sewing machine, suitable to sew light / medium materials. Machine is equipped with large hook and under bed thread trimmer (Pfaff 335 type). The unique cylinder arm (length 18 cm and diameter is 5,2 cm)