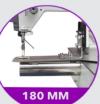

### **APPLICATION**

Heel counters of the shoes, or different kind of designs to sew shoulder straps onto bags. Sewing area is 250 x160 mm. The height of the presser foot can be adjusted by a stepping motor. The machine is delivered complete with table top, stand and direct drive mini servomotor. Including thread breaking device.