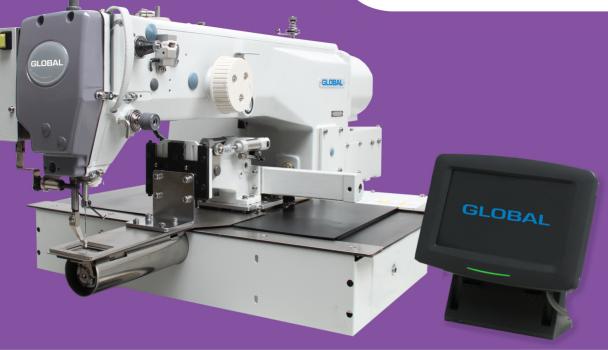

## Global BT 1335 LH

## CYLINDER ARM PATTERN SEWING MACHINE

Programmable cylinder arm pattern sewing machine, suitable to sew light / medium materials. Machine is equipped with large hook and under bed thread trimmer (Pfaff 335 type). The unique cylinder arm (length 18 cm and diameter is 5,2 cm)

Dahao Technologies allows you to design and modify patterns both on the easy to use touch panel and by pattern software and can be directly downloaded by USB. Machine can read : .DXF .NSP .DST .SEW .EMB files

BT 1335 LH

## **TECHNICAL SPECIFICATIONS**

**MACHINE SPEED** max 1200 spm

**STANDARD EQUIPPED** - Thread breaking sensor - Led light

FEEDING SYTEM By stepping motor (X-Y)

ΗΟΟΚ ΤΥΡΕ Large rotation hook

**STITCH LENGTH** max 12 mm

**PRESSER FOOT LIFT** max 16 mm

**CLAMP LIFT** max 22 mm (pneumatic)

**NEEDLE TYPE** DP x 17

**NEEDLE SIZE** 90/110

**POWER SOURCE** 240 v - 1 phase 50 - 60 Hz direct drive AC servo motor

### **APPLICATION**

Heel counters of the shoes, or different kind of designs to sew shoulder straps onto bags. Sewing area is 250 x160 mm. The height of the presser foot can be adjusted by a stepping motor. The machine is delivered complete with table top, stand and direct drive mini servomotor. Including thread breaking device.